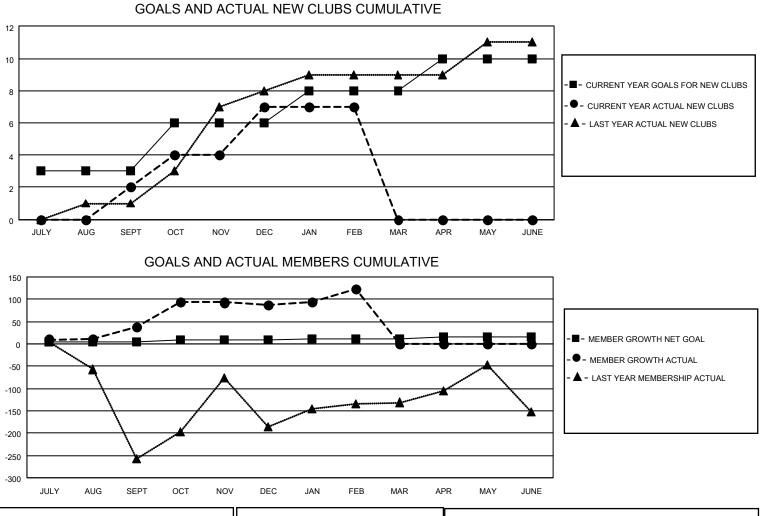

## LOCATION REP OF BANGLADESH

District 315B3

Results as of: 2/28/2023

| Clubs                 |               |           |               | Members               |                        |                         |                                                    |
|-----------------------|---------------|-----------|---------------|-----------------------|------------------------|-------------------------|----------------------------------------------------|
| RESULTS FOR 2022-2023 |               |           |               | RESULTS FOR 2022-2023 |                        |                         |                                                    |
| QUARTER               | NEW CLUB GOAL | NEW CLUBS | DROPPED CLUBS | QUARTER MEM           | BER GROWTH NET<br>GOAL | MEMBER GROWTH<br>ACTUAL | DROPPED<br>MEMBERS ACTUAL<br>(including transfers) |
| JULY/AUG/SEPT         | 3             | 2         | 0             | JULY/AUG/SEPT         | 4                      | 89                      | 40                                                 |
| OCT/NOV/DEC           | 3             | 5         | 1             | OCT/NOV/DEC           | 5                      | 135                     | 83                                                 |
| JAN/FEB/MAR           | 2             | 0         | 0             | JAN/FEB/MAR           | 3                      | 55                      | 14                                                 |
| APR/MAY/JUNE          | 2             | 0         | 0             | APR/MAY/JUNE          | 3                      | 0                       | 0                                                  |